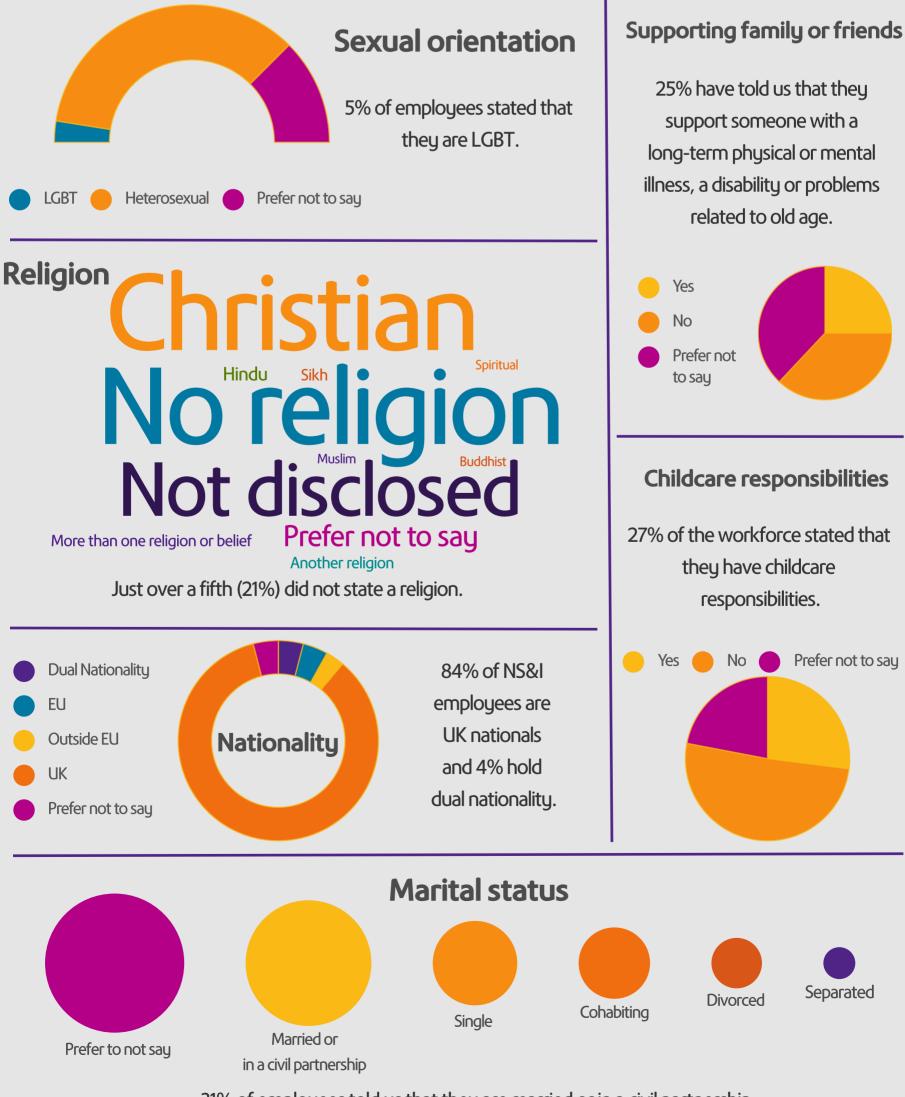

## More employees prefered not to say for some aspects of diversity...

31% of employees told us that they are married or in a civil partnership.