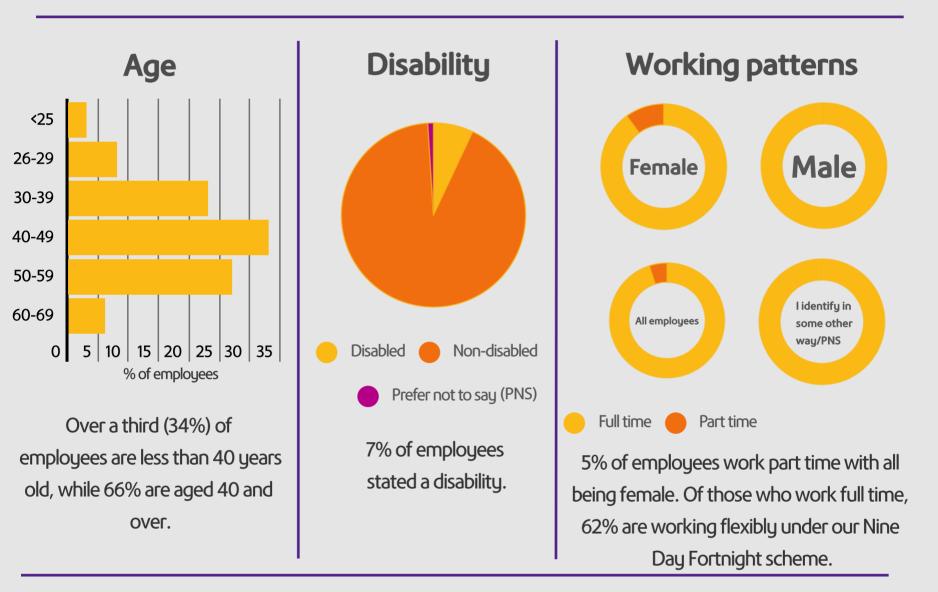

## NS&I Equality and Diversity data 2019-20



All data rounded to the nearest 1% Data correct as of 31 March 2020

69% of employees at NS&I are of White ethnicity, while 23% identify as Black, Asian, or a minority ethnicity. 7% have chosen not to state an ethnicity.

100



46% of employees across NS&I identify as male, while 44% of the Executive Committee are female. 83% of employees in Pay Band 7 are female, and 50% of employees in Pay Bands SCS, 1 and 2 are male. Gender distribution in Pay Bands 3, 4, and 5 is more equal, within the range of 40- 60% across both sides.



## More employees prefered not to say for some aspects of diversity...



31% of employees told us that they are married or in a civil partnership.