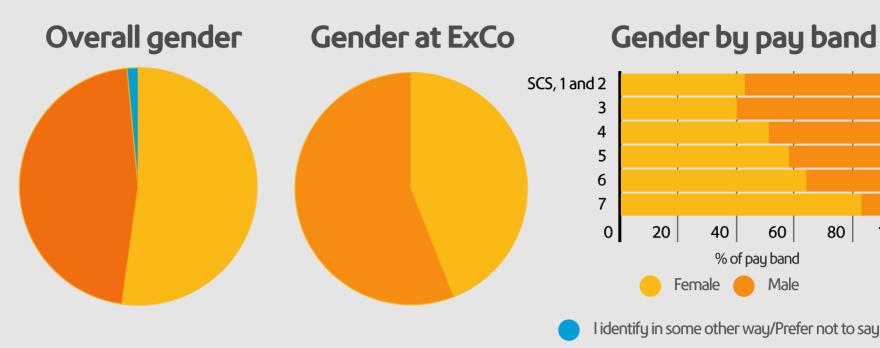

100

46% of employees across NS&I identify as male, while 44% of the Executive Committee are female. 83% of employees in Pay Band 7 are female, and 50% of employees in Pay Bands SCS, 1 and 2 are male. Gender distribution in Pay Bands 3, 4, and 5 is more equal, within the range of 40- 60% across both sides.