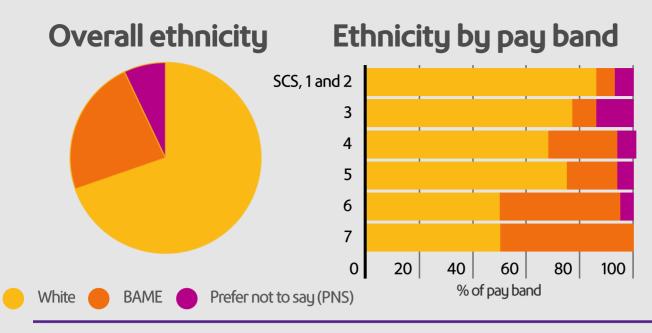

## NS&I Equality and Diversity data 2019-20

All data rounded to the nearest 1% Data correct as of 31 March 2020

69% of employees at NS&I are of White ethnicity, while 23% identify as Black, Asian, or a minority ethnicity. 7% have chosen not to state an ethnicity.